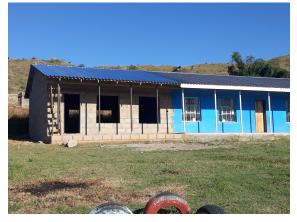

## Eswatini Building project - progress

Come on a journey to see the progress your donations have allowed at Lobamba SDA Primary School in Eswatini. The 3 photos below show the progression of the first of two new classrooms that began in March 2022. This was completed in July, 2022.

First classroom completed (July 2022) - middle of photo with light coloured roof.

Construction of the 2nd classroom is going well, although it had been temporarily halted as the builder had asked to be excused for a short while. Work was set to resume at the beginning of November to be completed by the end of the month. You can see the construction of the 2nd classroom to the left of the first completed classroom above as it was at the beginning of November.