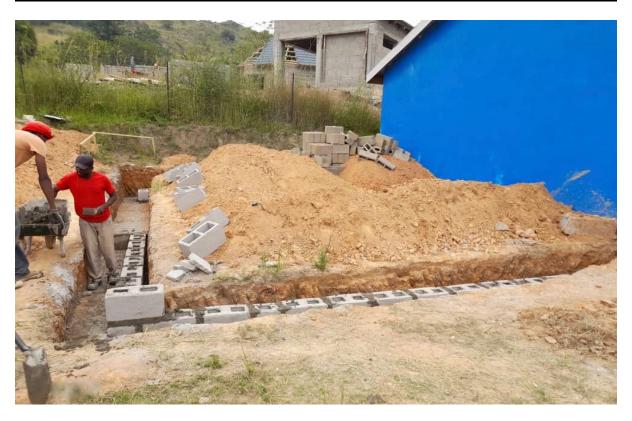

## Eswatini Building project - progress

Come on a journey to see the progress your donations have allowed at Lobamba SDA Primary School in Eswatini. The 3 photos below show the progression of the first of two new classrooms that began in March 2022. This was completed in July, 2022.

First classroom completed (July 2022) - middle of photo with light coloured roof.

Construction of the 2nd classroom is going well, although it had been temporarily halted as the builder had asked to be excused for a short while. Work was set to resume at the beginning of November to be completed by the end of the month. You can see the construction of the 2nd classroom to the left of the first completed classroom above as it was at the beginning of November.