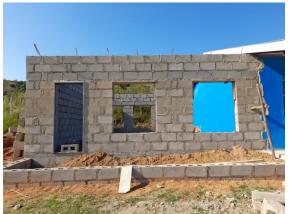

First classroom completed (July 2022) - middle of photo with light coloured roof.

Construction of the 2nd classroom is going well, although it had been temporarily halted as the builder had asked to be excused for a short while. Work was set to resume at the beginning of November to be completed by the end of the month. You can see the construction of the 2nd classroom to the left of the first completed classroom above as it was at the beginning of November.

The 2nd classroom was originally intended to be a computer lab, but the issue of a potential donor for computers for the class is not working out as they thought. They continue to try other avenues.

Children ready to study in the first classroom.