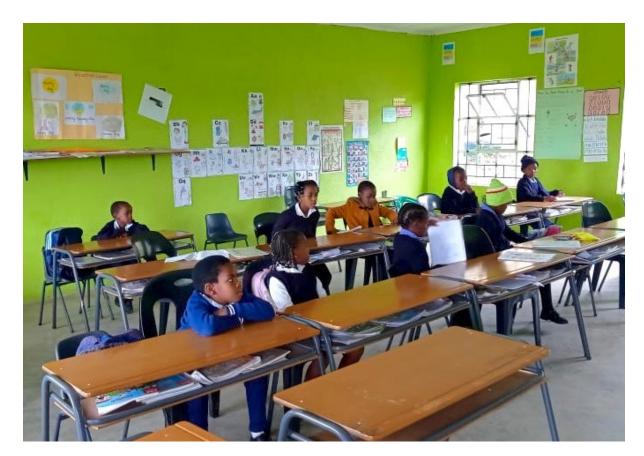

The 2nd classroom was originally intended to be a computer lab, but the issue of a potential donor for computers for the class is not working out as they thought. They continue to try other avenues.

Children ready to study in the first classroom.