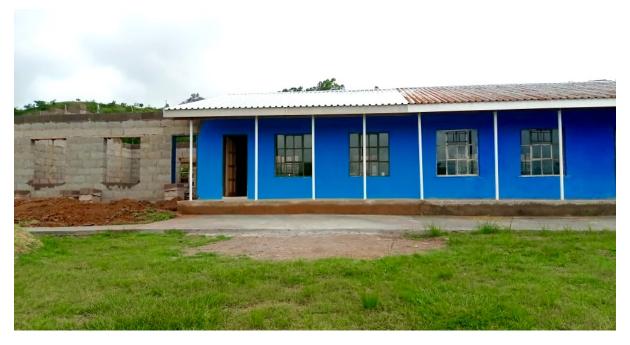

First classroom completed (July 2022) - middle of photo with light coloured roof.

Construction of the 2nd classroom is going well, although it had been temporarily halted as the builder had asked to be excused for a short while. Work was set to resume at the beginning of November to be completed by the end of the month. You can see the construction of the 2nd classroom to the left of the first completed classroom above as it was at the beginning of November.